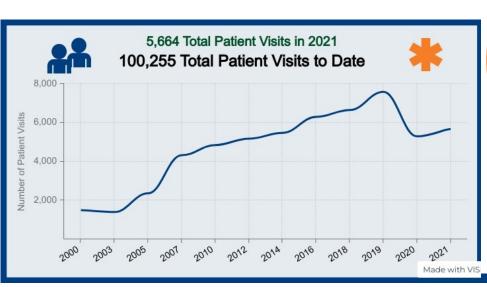

## **OUR STATS**

438 Medical Patients
1,834 visits to
treat chronic illnesses
such as hypertension,
diabetes, and
hyperlipidemia

1,497 Dental Patients
3,591 visits
which included
cleanings, fillings,
extractions, partials,
and dentures

102 Vision Patients
178 visits
received
79 pairs of eyeglasses