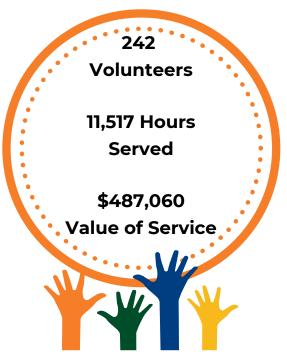

## **2021 YEAR IN REVIEW**





## 2021 FINANCES - \$1,287,675 BUDGET 2021 Expenses Corporate Churches Community & Donations 3% Public 2% **Fundraising** State Funding Relations Expenses **Events** Supporting 24% 2% 10% 19% Services 22% Grants Facilities Patient Fees 8% 15% Individual Donations Investments & 15% Clinical Misc. Services 14% 58%

## **OUR STATS**



438 Medical Patients
1,834 visits to
treat chronic illnesses
such as hypertension,
diabetes, and
hyperlipidemia



1,497 Dental Patients
3,591 visits
which included
cleanings, fillings,
extractions, partials,
and dentures



102 Vision Patients
178 visits
received
79 pairs of eyeglasses