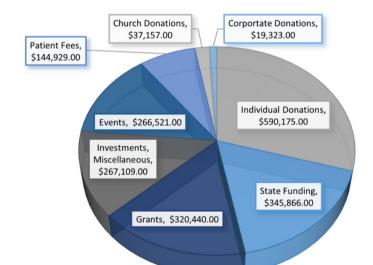

Our mission is to glorify Christ by providing quality, community-supported, comprehensive care to individuals who are underserved in Northeast Tennessee and Southwest Virginia. Healing Hands Health provides medical, dental, vision, and supportive care along with medication assistance.





# 4,573

## **TOTAL PATIENT VISITS**

Thanks to your generous support, 1,413 members of our community who were facing barriers, and had limited resources, were able to access high-quality, comprehensive health care.

#### INCOME



#### **EXPENSES**



## **MEDICAL CARE**

462 patients received comprehensive medical care

1,340 patient visits





Hosted 2 Community Health Fairs



## DENTAL CARE

#### We hired our first full-time dentist, Dr. Scottie Reagan!

**1,091** patients received dental care**505** dental hygiene cleaning appointments

**2,338** appointments with a dentist

89 patients had their smile restored with a denture or partial

#### Pediatric Dental Outreach

25 volunteers like YOU assembled dental kits.

7,790 dental kits were distributed in our community to promote proper oral health for children.

# COMMUNITY OUTREACH

Our Community Health Workers (CHWs) and Communiuty Outreach Team are frontline public health workers who are trusted members of our community. This trusting relationship enables t