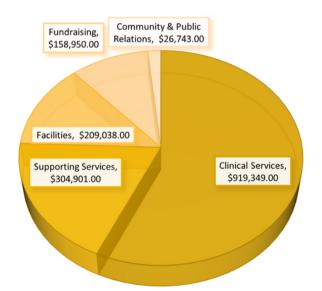

Our mission is to glorify Christ by providing quality, community-supported, comprehensive care to individuals who are underserved in Northeast Tennessee and Southwest Virginia. Healing Hands Health provides medical, dental, vision, and supportive care along with medication assistance.





# 4,573

## **TOTAL PATIENT VISITS**

Thanks to your generous support, 1,413 members of our community who were facing barriers, and had limited resources, were able to access high-quality, comprehensive health care.

#### INCOME



#### **EXPENSES**



## **MEDICAL CARE**

462 patients received comprehensive medical care

1,340 patient visits





Hosted 2 Community Health Fairs



## DENTAL CARE

#### We hired our first full-time dentist, Dr. Scottie Reagan!

**1,091** patients received dental care**505** dental hygiene cleaning appointments

**2,338** appointments with a dentist

89 patients had their smile restored with a denture or partial

#### Pediatric Dental Outreach

25 volunteers like YOU assembled dental kits.

7,790 dental kits were distributed in our community to promote proper oral health for children.

# COMMUNITY OUTREACH

Our Community Health Workers (CHWs) and Communiuty Outreach Team are frontline public health workers who are trusted members of our community. This trusting relationship enables the workers to serve a